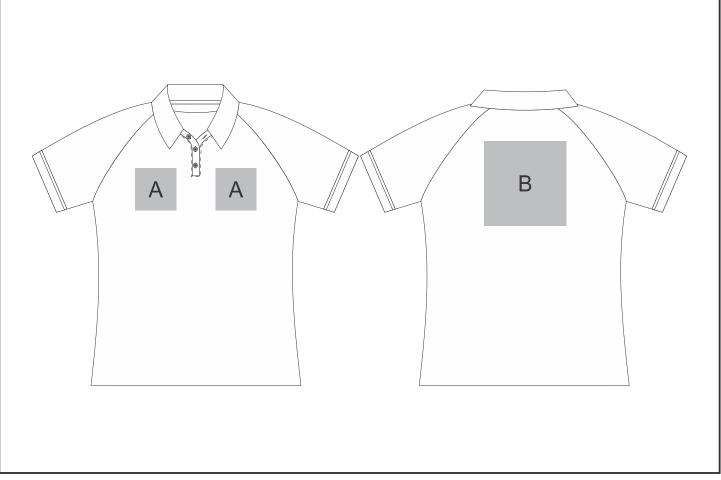

## Need to know:

- Includes 1-Position Digital Transfer (setup fee applies)
- Cannot guarantee a 100% straight branding on any clothing item with check or stripe detail
- DTC/EMB inclusive Parameters: Left/Right Chest or Back = 100mm x 100mm
- Screen print may be affected by the texture of the item

## **Branding Options:**

| Position | Branding Method (Branding Code)       | No. of Colours | Dimension               |
|----------|---------------------------------------|----------------|-------------------------|
| А        | Embroidery (EMB-A)                    | N/A            | 90mm wide x 90mm high   |
| А        | Digital Transfer Clothing A6 (DTC-A6) | Full Colour    | 90mm wide x 90mm high   |
| A        | Silicone (STP-A)                      | N/A            | 30mm wide x 30mm high   |
| А        | Silicone (STP-B)                      | N/A            | 50mm wide x 50mm high   |
| А        | Silicone (STP-C)                      | N/A            | 80mm wide x 80mm high   |
| A        | Silicone (STP-D)                      | N/A            | 90mm wide x 40mm high   |
| A        | Screen Print (SA)                     | 1 Colour       | 100mm wide x 100mm high |

| В | Embroidery (EMB-A) | N/A | 100mm wide x 100mm high |
|---|--------------------|-----|-------------------------|
|---|--------------------|-----|-------------------------|

| В | Digital Transfer Clothing A6 (DTC-A6) | Full Colour | 148mm wide x 105mm high |
|---|---------------------------------------|-------------|-------------------------|
| В | Digital Transfer Clothing A5 (DTC-A5) | Full Colour | 210mm wide x 148mm high |
| В | Digital Transfer Clothing A4 (DTC-A4) | Full Colour | 290mm wide x 200mm high |
| В | Silicone (STP-A)                      | N/A         | 30mm wide x 30mm high   |
| В | Silicone (STP-B)                      | N/A         | 50mm wide x 50mm high   |
| В | Silicone (STP-C)                      | N/A         | 80mm wide x 80mm high   |
| В | Silicone (STP-D)                      | N/A         | 120mm wide x 40mm high  |
| В | Screen Print (SA)                     | 1 Colour    | 200mm wide x 200mm high |